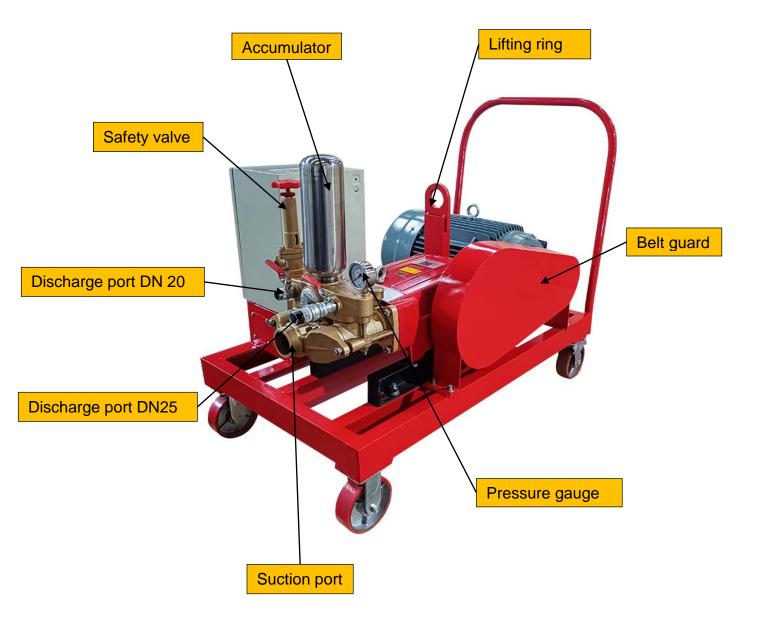

#### ◆ Detail Part

#### **♦** Product Feature

- 1. Compact structure.
- 2. Simple operation and easy maintenance.
- 3. Equipped with safety valve.
- 4. Less spare parts ensure low maintenance costs.
- 5. Multiple discharge port diameters available.
- 6. Flameproof electric cabinet, protection grade IP56.
- 7. With CE, ISO certification.

# ◆ Technical Specifications

| Data                      |
|---------------------------|
| GWP160/45-E               |
| 18.5KW                    |
| 645 r/min                 |
| 160L/min@45bar            |
| DN65                      |
| DN20, DN25                |
| AC three-phase 380V, 50Hz |
| 1340×750×1150mm           |
| 355Kg                     |
|                           |