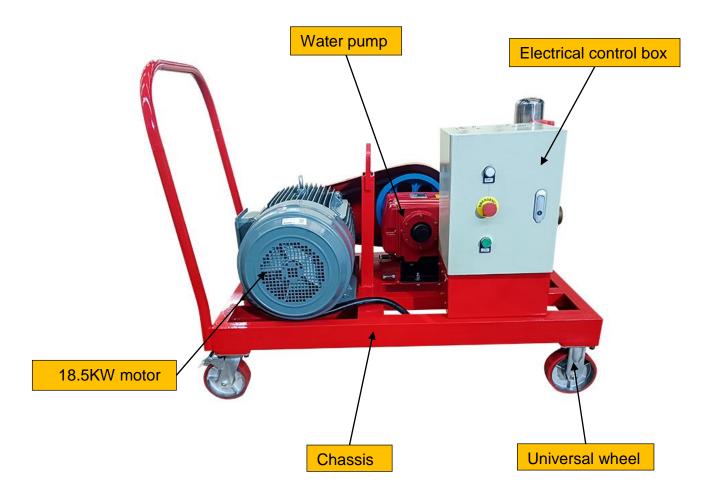

#### ◆ Detail Part

# ◆ Technical Specifications

| Data                      |
|---------------------------|
| GWP160/45-E               |
| 18.5KW                    |
| 645 r/min                 |
| 160L/min@45bar            |
| DN65                      |
| DN20, DN25                |
| AC three-phase 380V, 50Hz |
| 1340×750×1150mm           |
| 355Kg                     |
|                           |