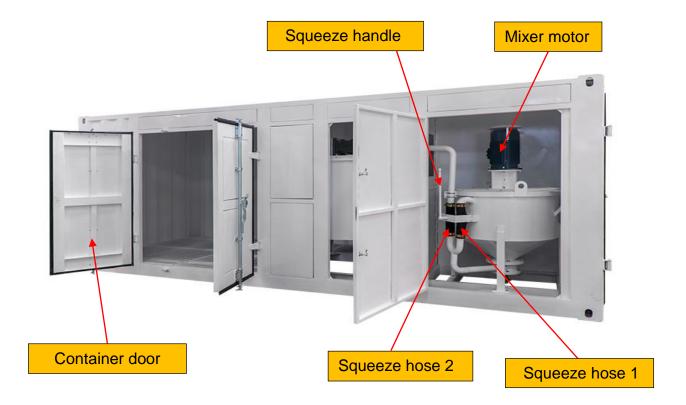

| Power     | 7.5Kw                      |
| Agitator                                                | Capacity  | 1000L                      |
|                                                         | Rate Rev. | 36 rpm                     |
|                                                         | Power     | 3Kw                        |
| Power requirements                                      |           | Voltage 3 Phase 380V, 60Hz |
| Dimension                                               |           | 5700×2170×2160mm           |
| Weight                                                  |           | 3250Kg                     |
| We can also customize products according to your needs. |           |                            |





#### ◆ Detail Part



















### **♦** Other Pictures







### Gaode Equipment Co., Ltd.

Add: No.9, Building 14, Yard No.4, Fengqing Road, Jinshui District,

Zhengzhou, Henan China

Web: www.gaodetec.com; www.gaodeequipment.com

Email: info@gaodetec.com