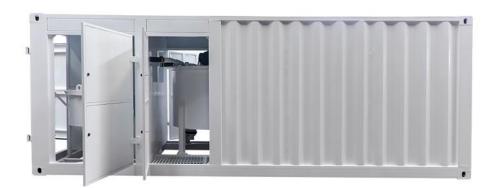

|
| Agitator                                                | Capacity  | 1000L                      |
|                                                         | Rate Rev. | 36 rpm                     |
|                                                         | Power     | 3Kw                        |
| Power requirements                                      |           | Voltage 3 Phase 380V, 60Hz |
| Dimension                                               |           | 5700×2170×2160mm           |
| Weight                                                  |           | 3250Kg                     |
| We can also customize products according to your needs. |           |                            |





#### ◆ Detail Part



















### **♦** Other Pictures







### Gaode Equipment Co., Ltd.

Add: No.9, Building 14, Yard No.4, Fengqing Road, Jinshui District,

Zhengzhou, Henan China

Web: www.gaodetec.com; www.gaodeequipment.com

Email: info@gaodetec.com