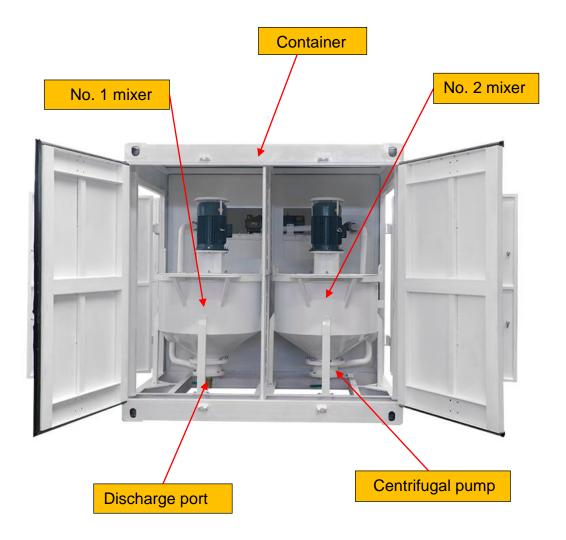

| Power     | 7.5Kw                      |
| Agitator                                                | Capacity  | 1000L                      |
|                                                         | Rate Rev. | 36 rpm                     |
|                                                         | Power     | 3Kw                        |
| Power requirements                                      |           | Voltage 3 Phase 380V, 60Hz |
| Dimension                                               |           | 5700×2170×2160mm           |
| Weight                                                  |           | 3250Kg                     |
| We can also customize products according to your needs. |           |                            |





#### ◆ Detail Part



















### **♦** Other Pictures







### Gaode Equipment Co., Ltd.

Add: No.9, Building 14, Yard No.4, Fengqing Road, Jinshui District,

Zhengzhou, Henan China

Web: www.gaodetec.com; www.gaodeequipment.com

Email: info@gaodetec.com