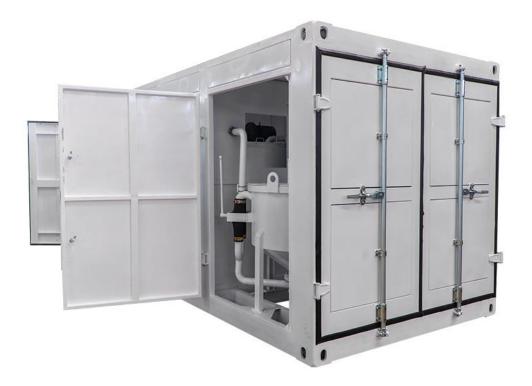

|
| Agitator                                                | Capacity  | 1000L                      |
|                                                         | Rate Rev. | 36 rpm                     |
|                                                         | Power     | 3Kw                        |
| Power requirements                                      |           | Voltage 3 Phase 380V, 60Hz |
| Dimension                                               |           | 5700×2170×2160mm           |
| Weight                                                  |           | 3250Kg                     |
| We can also customize products according to your needs. |           |                            |





#### ◆ Detail Part



















### **♦** Other Pictures







### Gaode Equipment Co., Ltd.

Add: No.9, Building 14, Yard No.4, Fengqing Road, Jinshui District,

Zhengzhou, Henan China

Web: www.gaodetec.com; www.gaodeequipment.com

Email: info@gaodetec.com