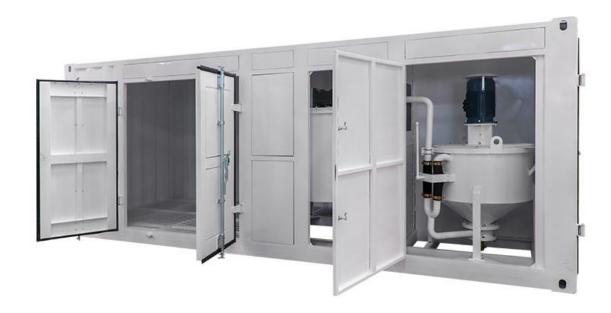

# **GMA2X300/1000** Container type grout mixing machine

### Product Description

GMA2X300/1000 Container type grout mixing machine integrated 2 mixers and 1 agitator in one container. It is mainly used for making cement slurry, etc., which is applied to surface/underground construction, such as highway, railway, hydropower, construction, mining, etc.

High-speed eddy current mixer ensures fast and even mixing, water and cement are quickly mixed into a uniform slurry. The entire machine is installed in a container, the structure is compact, and the transportation is very convenient. Under the harsh work conditions in the wild, the container can protect the machine and bring a better experience.