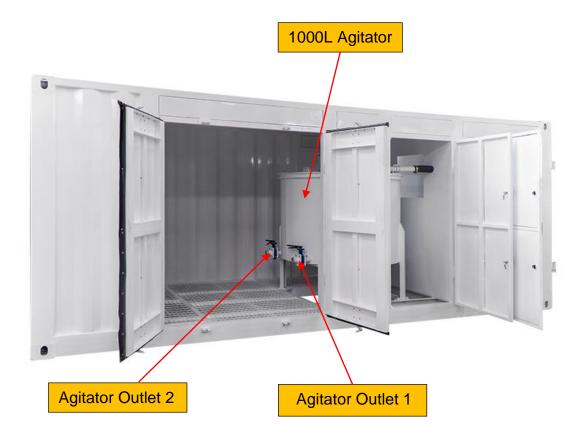

| Power     | 7.5Kw                      |
| Agitator                                                | Capacity  | 1000L                      |
|                                                         | Rate Rev. | 36 rpm                     |
|                                                         | Power     | 3Kw                        |
| Power requirements                                      |           | Voltage 3 Phase 380V, 60Hz |
| Dimension                                               |           | 5700×2170×2160mm           |
| Weight                                                  |           | 3250Kg                     |
| We can also customize products according to your needs. |           |                            |





#### ◆ Detail Part



















### **♦** Other Pictures







### Gaode Equipment Co., Ltd.

Add: No.9, Building 14, Yard No.4, Fengqing Road, Jinshui District,

Zhengzhou, Henan China

Web: www.gaodetec.com; www.gaodeequipment.com

Email: info@gaodetec.com