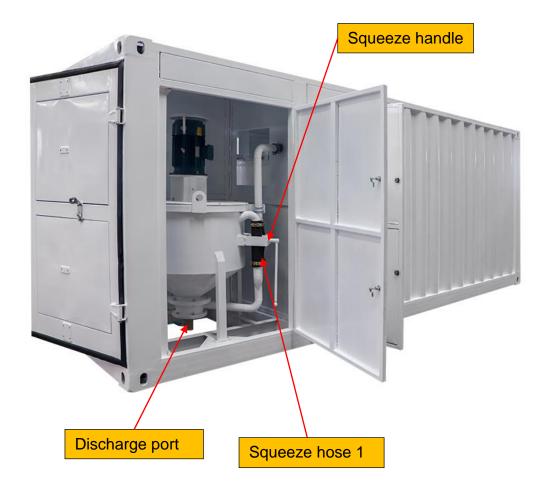

| Power     | 7.5Kw                      |
| Agitator                                                | Capacity  | 1000L                      |
|                                                         | Rate Rev. | 36 rpm                     |
|                                                         | Power     | 3Kw                        |
| Power requirements                                      |           | Voltage 3 Phase 380V, 60Hz |
| Dimension                                               |           | 5700×2170×2160mm           |
| Weight                                                  |           | 3250Kg                     |
| We can also customize products according to your needs. |           |                            |





#### ◆ Detail Part



















### **♦** Other Pictures







### Gaode Equipment Co., Ltd.

Add: No.9, Building 14, Yard No.4, Fengqing Road, Jinshui District,

Zhengzhou, Henan China

Web: www.gaodetec.com; www.gaodeequipment.com

Email: info@gaodetec.com