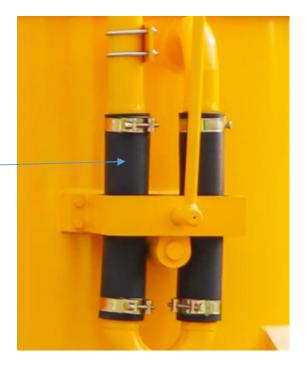

Heavy-duty slurry pump for recirculating and discharging

Special design and machining squeeze hose valves with long service life

Diesel engine has strong power, paired with hydraulic system, the usage scenarios of the equipment are more flexible and diverse.