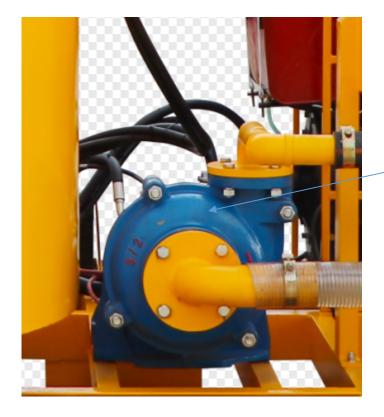

Heavy-duty slurry pump for recirculating and discharging

Special design and machining squeeze hose valves with long service life

Diesel engine has strong power, paired with hydraulic system, the usage scenarios of the equipment are more flexible and diverse.