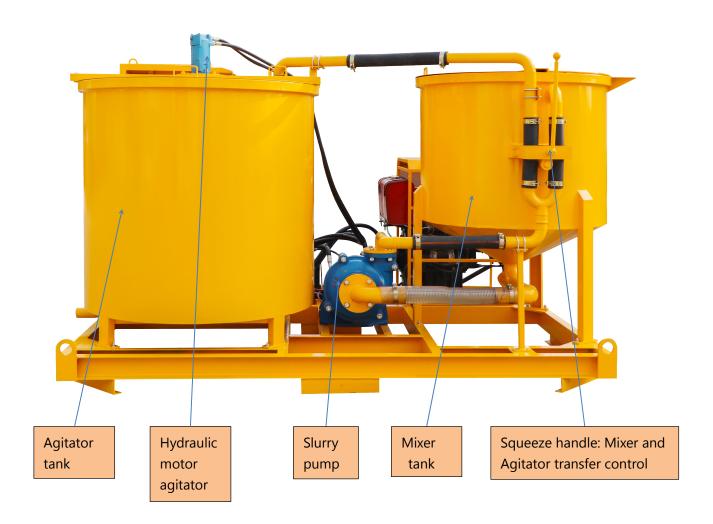

#### Product description:

GMA800-1500D High speed cement slurry mud grout mixer and agitator is a combination consist of a steel sheet cylindrical mixer tank heavy-duty slurry pump and agitator tank, set-up on a strong base frame. The slurry is mixed through a high speed vortex produced by a special pump which, after sucking the material from the bottom of the mixer tank, sends it back tangentially into the same tank in order to get highest possible efficiency. By this process it is possible to obtain homogeneous colloidal and high quality mixtures within a very short period of time.

After mixing, this mixtures are pumped into the agitator tank with slow speed mixing paddles by the above same pump. When the mixtures in mixer tank are completely pumped out, to shift the specially design handle valve to continue to mix the next cycle slurry.

#### Main Features:

- High speed mixing and high efficiency to achieve continuous mixing;
- Simple structure, easy assemble;
- Mixer and agitator switch by using squeeze handle, great reliability and simple to operate.
- Diesel engine has strong power, paired with hydraulic system, the usage scenarios of the equipment are more flexible and diverse.