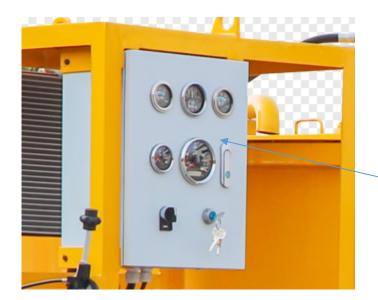

L/min         |
| Diesel engine power                                                           | 26 Kw            |
| Cooling                                                                       | Water            |
| Overall dimension                                                             | 3210*2200*1910mm |
| Weight                                                                        | 1650KG           |
| We reserve the right to change technical specifications without prior notice. |                  |











Heavy-duty slurry pump for recirculating and discharging

Special design and machining squeeze hose valves with long service life







Diesel engine has strong power, paired with hydraulic system, the usage scenarios of the equipment are more flexible and diverse.



Clear instrument panel, simple and convenient control



### Machine Pictures Gallery:



# Gaode Equipment Co., Ltd.

Add: No.9, Building 14, Yard No.4, Fengqing Road, Jinshui

District, Zhengzhou, Henan China

P.C.: 450000

Email: info@gaodetec.com
Web: www.gaodetec.com