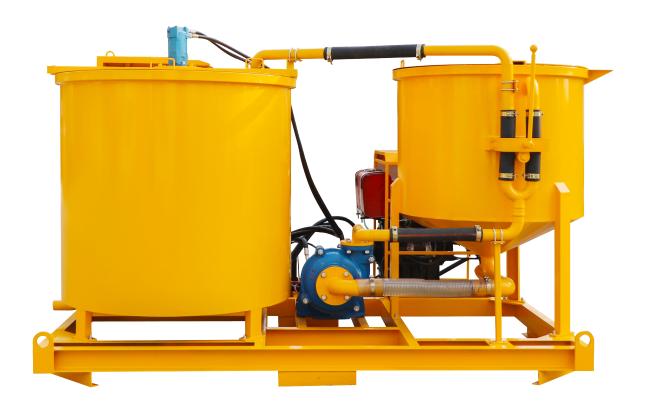

#### Product description:

GMA800-1500D High speed cement slurry mud grout mixer and agitator is a combination consist of a steel sheet cylindrical mixer tank heavy-duty slurry pump and agitator tank, set-up on a strong base frame. The slurry is mixed through a high speed vortex produced by a special pump which, after sucking the material from the bottom of the mixer tank, sends it back tangentially into the same tank in order to get highest possible efficiency. By this process it is possible to obtain homogeneous colloidal and high quality mixtures within a very short period of time.

After mixing, this mixtures are pumped into the agitator tank with slow speed mixing paddles by the above same pump. When the mixtures in mixer tank are completely pumped out, to shift the specially design handle valve to continue to mix the next cycle slurry.