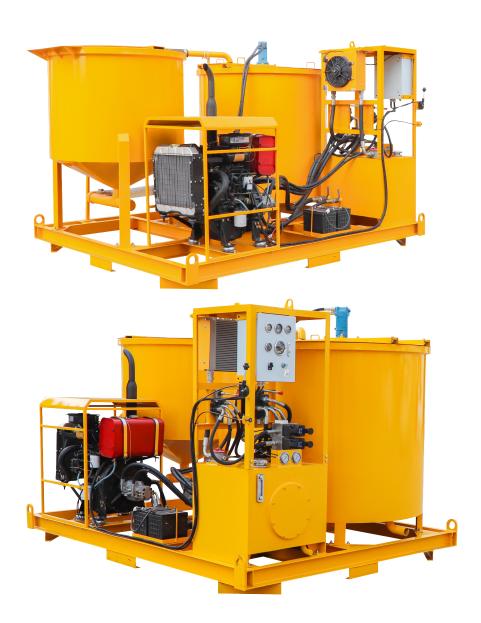

| 26 Kw            |
| Cooling                                                                       | Water            |
| Overall dimension                                                             | 3210*2200*1910mm |
| Weight                                                                        | 1650KG           |
| We reserve the right to change technical specifications without prior notice. |                  |











Heavy-duty slurry pump for recirculating and discharging

Special design and machining squeeze hose valves with long service life







Diesel engine has strong power, paired with hydraulic system, the usage scenarios of the equipment are more flexible and diverse.



Clear instrument panel, simple and convenient control



### Machine Pictures Gallery:



# Gaode Equipment Co., Ltd.

Add: No.9, Building 14, Yard No.4, Fengqing Road, Jinshui

District, Zhengzhou, Henan China

P.C.: 450000

Email: info@gaodetec.com
Web: www.gaodetec.com