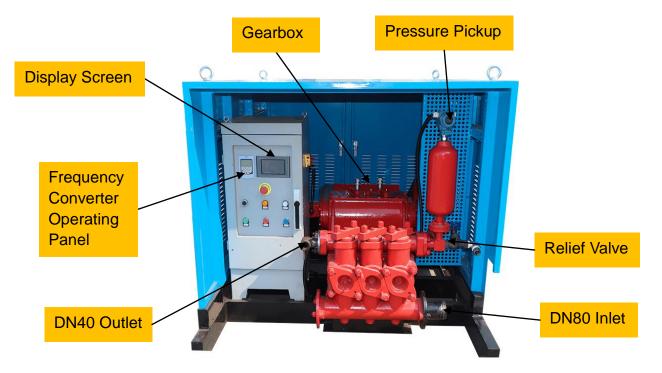

#### Grout Pump

Has 3 water tanks separated from each other, and the three cylinders have a common suction chamber and a drainage chamber

The piston is a bowl-shaped nylon self-sealed S polyurethane rubber piston to improve the service life

It is provided with five dust seals on the pull rod to prevent the hydraulic mud from coming into the power end and the lubricating oil filter.

Relief Valve: When the pressure exceeds the allowable pressure, the overflow valve will automatically open and the working cylinder will stop working

#### <u>Control system (safe, and easy to operate)</u>

The infinite change of pressure and flow

Advanced artificial intelligence control is adopted, which is used to realize the display and control of pressure numbers, with the function of instantaneous flow display and accumulation.

## 3. Technology Sheet

| Specification :                                              |                                                                   |     |                      |      |
|--------------------------------------------------------------|-------------------------------------------------------------------|-----|----------------------|------|
| Model                                                        | GGP440/50PI-22E Inverter speed high pressure grout pump           |     |                      |      |
| Modality                                                     | Horizontal three-cylinder reciprocating single-action piston pump |     |                      |      |
| Cylinder diameter (mm)                                       |                                                                   | 100 | Cylinder stroke (mm) | 110  |
| Power (Kw)                                                   |                                                                   | 22  | Pump speed (r/min)   | 214  |
| Max. Output (L/min)                                          |                                                                   | 440 | Max. Pressure (MPa)  | 5    |
| Inlet diameter (mm)                                          |                                                                   | 89  | Outlet diameter (mm) | DN40 |
| Size(L $\times$ W $\times$ H) (mm), Weight (Kg)              |                                                                   |     | 2050*1370*1310, 1365 |      |
| Data: 1. All data are tested by water.                       |                                                                   |     |                      |      |
| 2. We can customize products according to your requirements. |                                                                   |     |                      |      |