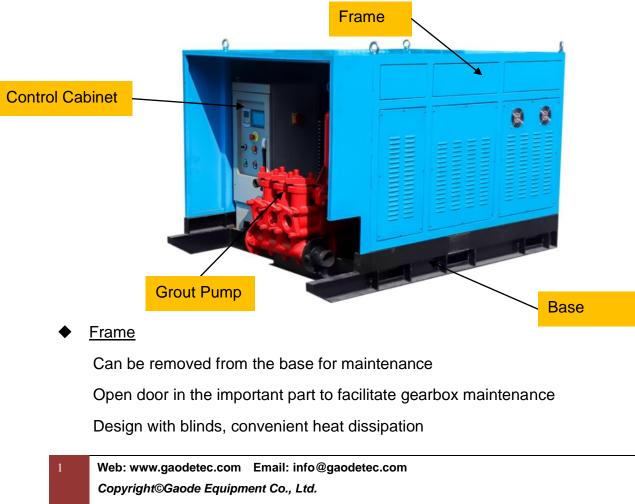

Crankcase and gearbox integrated design, so reliable operation, long service life, and small volume and lightweight

#### Grout Pump

Has 3 water tanks separated from each other, and the three cylinders have a common suction chamber and a drainage chamber

The piston is a bowl-shaped nylon self-sealed S polyurethane rubber piston to improve the service life

It is provided with five dust seals on the pull rod to prevent the hydraulic mud from coming into the power end and the lubricating oil filter.

Relief Valve: When the pressure exceeds the allowable pressure, the overflow valve will automatically open and the working cylinder will stop working