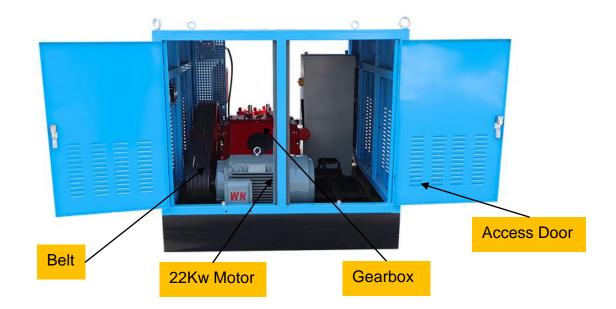

#### Power unit

Power 22Kw motor to the gearbox by a belt drive

Mature and reliable frequency converter speed regulating drive

Gearbox

Using inclined gear transmission, stable, safe and reliable operation

Crankcase and gearbox integrated design, so reliable operation, long service life, and small volume and lightweight