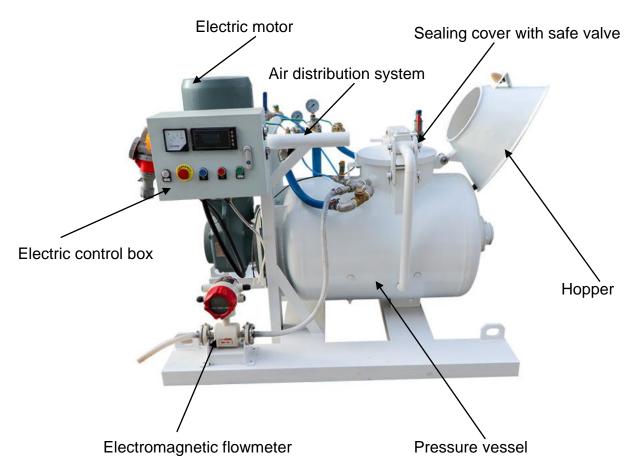

### **GDPX Refractory mixing and conveying unit**

### Description

GDPX Refractory mixing and conveying unit is specially designed for conveying of solid and moistened mortar, concrete mixture and refractory castable. It is suitable for the using in the metallurgical industry produce permanent linings for ladles, tundish, blast furnace runners, on industrial and melting furnaces for the glass and aluminium industry. The machine can be used also in the building (construction) industry at the concreting of base of building, floors and larger concreted areas.

# Working principle

Mixture closed in the pressure tank will be mixed by motion of mixing blades and by the compressed air. Mixing blades slide simultaneously the mixture and push it into the discharge port of the tank. Additional, lower position compressed air entering into the conveying hose and blow mixture uniform motion of in transport hoses. Transport of the mixture in the conveying hose passes in agglomerates, and unique swirling air path design makes the materials will not produce large fluctuations.