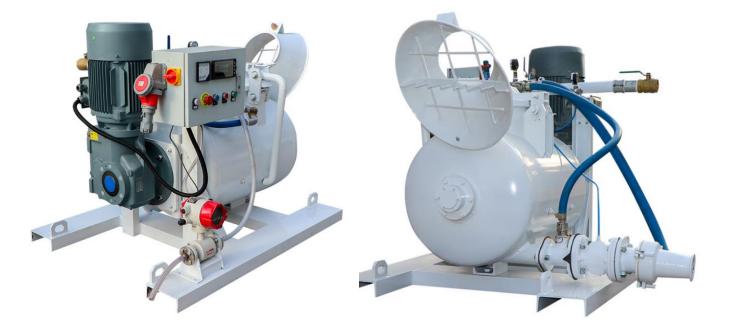

### **GDPX Refractory mixing and conveying unit**

### Description

GDPX Refractory mixing and conveying unit is specially designed for conveying of solid and moistened mortar, concrete mixture and refractory castable. It is suitable for the using in the metallurgical industry produce permanent linings for ladles, tundish, blast furnace runners, on industrial and melting furnaces for the glass and aluminium industry. The machine can be used also in the building (construction) industry at the concreting of base of building, floors and larger concreted areas.