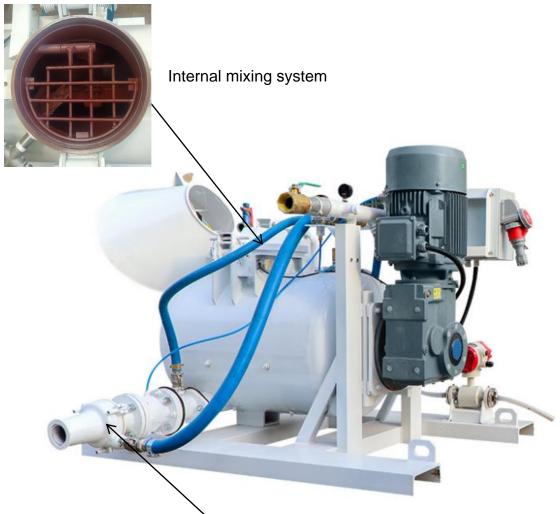

# Working principle

Mixture closed in the pressure tank will be mixed by motion of mixing blades and by the compressed air. Mixing blades slide simultaneously the mixture and push it into the discharge port of the tank. Additional, lower position compressed air entering into the conveying hose and blow mixture uniform motion of in transport hoses. Transport of the mixture in the conveying hose passes in agglomerates, and unique swirling air path design makes the materials will not produce large fluctuations.

 $\star$  In civil engineering, for structure foundation floor and large concrete area pumping.

Special swirl adding air design